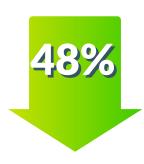

#### 2019 Teen Birth Rate

**TEEN BIRTH RATE AGES 15-19** 

**2018 Rate = 28.9** 

COUNTY **RANKING** 

**2018 Rank** = 18

**DECREASE SINCE 1991** 