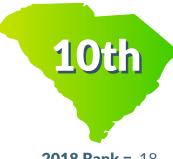

#### 2019 Teen Birth Rate

**TEEN BIRTH RATE AGES 15-19** 

**2018 Rate = 28.9** 

COUNTY **RANKING** 

**2018 Rank** = 18

**DECREASE SINCE 1991** 