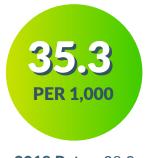

#### 2019 Teen Birth Rate

**TEEN BIRTH RATE AGES 15-19** 

**2018 Rate = 28.9** 

COUNTY **RANKING** 

**2018 Rank** = 18

**DECREASE SINCE 1991** 